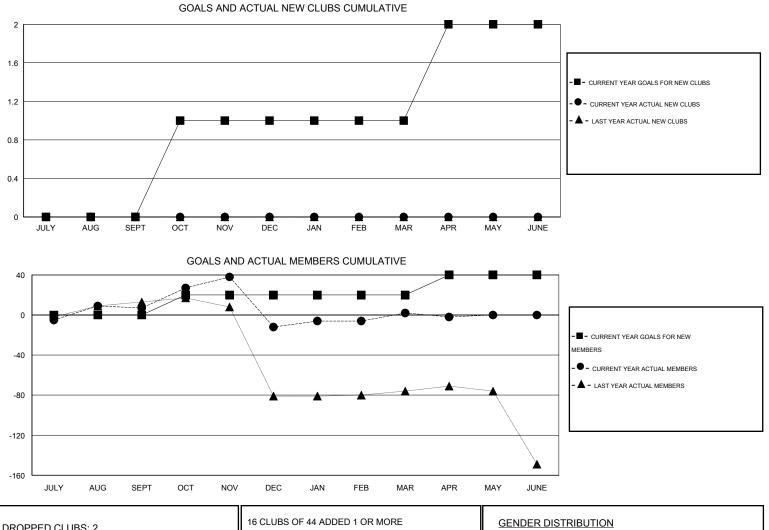

## LOCATION THAILAND

 $\mathsf{GMT} \; \mathsf{CA} \; 5$ Clubs Members RESULTS FOR 2013-2014 RESULTS FOR 2013-2014 NEW CLUB ACTUAL NEW ACTUAL ACTUAL NET NEW MEMBER ACTUAL TOTAL ACTUAL ACTUAL NET QUARTER QUARTER GOAL CLUBS DROPPED GAIN/ GOAL MEMBERS DROPPED GAIN/ CLUBS LOSS MEMBERS LOSS ADDED 0 0 0 0 0 27 20 7 JULY/AUG/SEPT JULY/AUG/SEPT 0 2 20 -2 43 62 1 -19 OCT/NOV/DEC OCT/NOV/DEC 0 0 0 0 0 23 9 14 JAN/FEB/MAR JAN/FEB/MAR 1 0 0 0 20 3 7 -4 APR/MAY/JUNE APR/MAY/JUNE

| DROPPED CLUBS: 2 |    | 16 CLUBS OF 44 ADDED 1 OR MORE<br>NEW MEMBERS | MALE                | 100 (00 0 10())       |   |
|------------------|----|-----------------------------------------------|---------------------|-----------------------|---|
| DROPPED MEMBERS  |    |                                               | FEMALE              |                       |   |
| DECEASED         | 10 | CLICK HERE FOR HEALTH<br>ASSESSMENT DATA      |                     |                       |   |
| CLUB CANCELLED   | 35 |                                               | FAMILY UNIT MEMBERS |                       | 2 |
| OTHER            | 53 |                                               | HEAD OF HOUSEHOL    | HEAD OF HOUSEHOLD     |   |
| TOTAL            | 98 |                                               | NON-HEAD OF HOUS    | NON-HEAD OF HOUSEHOLD |   |
|                  |    |                                               |                     |                       |   |